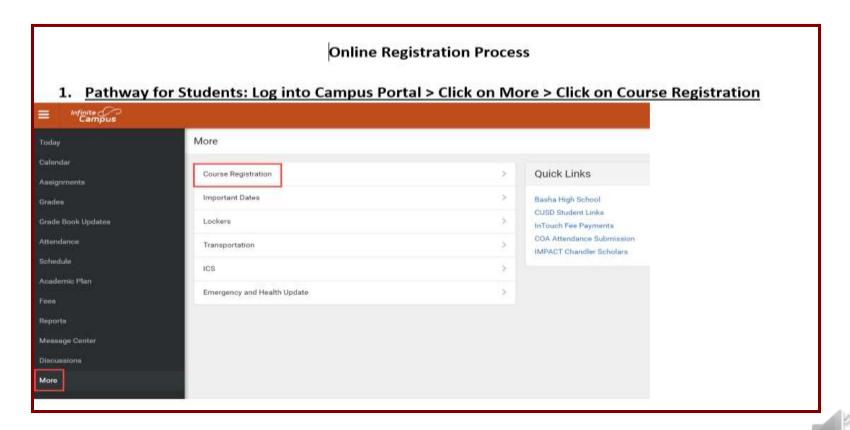

#### Student Registration Meetings

Counselors will be meeting with you the week of February 8<sup>th</sup> to go over your class selections.

Make sure to bring your Yellow registration form with you.

CHANDLER, ARIZONA

## Registration Forms and Information www.hamiltonhuskies.com

Describes what courses Hamilton offers.

- Informs you what classes you need to graduate.
- What classes you need to attend a university.

2021 - 2022 HIGH SCHOOL COURSE CATALOG