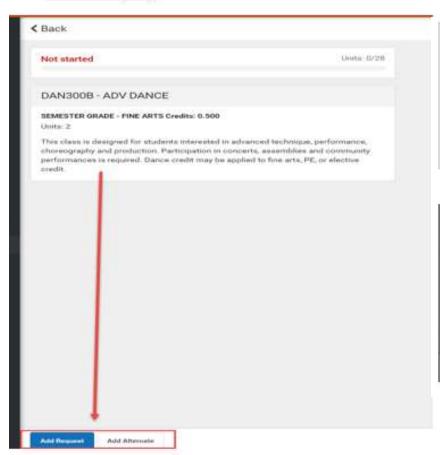

# DAN300B - ADV DANCE SEMESTER GRADE - FINE ARTS Credits: 0.500 Units: 2 This class is designed for students interested in advanced technique, performance, choreography and production. Participation in concerts, assemblies and community performances is required. Dance credit may be applied to fine arts, PE, or elective credit.

CHANDLER, ARIZONA

7. If you want to add the class, click "Add Request" at the bottom of the description page

You can add it as a class (first choice) or an alternate (back up or a change from the required class that is preloaded for you).