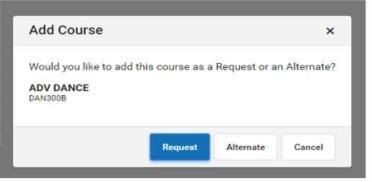

9. You will then be able to choose "Request" (First choice) or "Alternate" (Back up choice)

CHANDLER, ARIZONA

CHANDLER, ARIZONA

If you plan on taking classes at COA, you will go back to the main registration page and click on the COA tab.