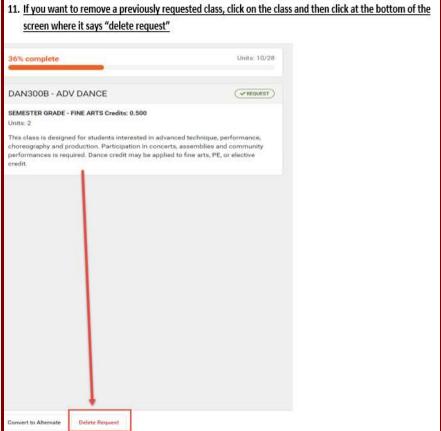

# DAN300B - ADV DANCE SEMESTER GRADE - FINE ARTS Credits: 0.500 Units: 2 This class is designed for students interested in advanced technique, performance, choreography and production. Participation in concerts, assemblies and community performances is required. Dance credit may be applied to fine arts, PE, or elective credit.