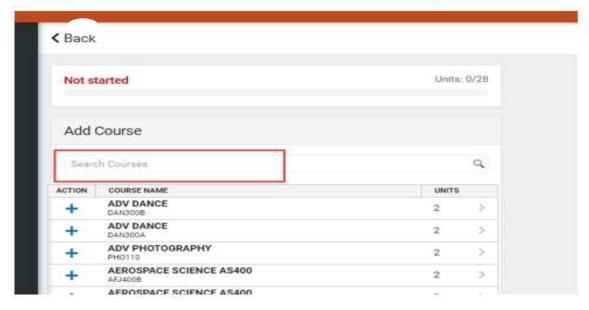

Your core classes will be listed. If you want to make a change (for example, from regular to honors) add the
other course as an alternate.

CHANDLER, ARIZONA

 Type in the name of the course in the search field. Any part of the name will show up in the list. If they have the course number, they can search by that as well.

CHANDLER, ARIZONA

7. If you want to add the class, click "Add Request" at the bottom of the description page

You can add it as a class (first choice) or an alternate (back up or a change from the required class that is preloaded for you).