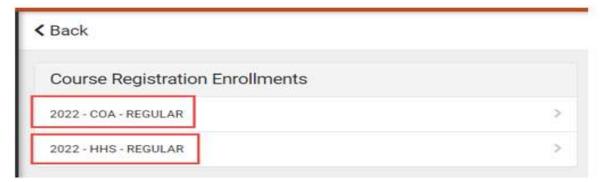

#### 2. Click on School Name

For the 21-22 school year, all students will have COA (Chandler Online Academy) as well as Hamilton for course registration options. If you are only taking classes in person, please ignore the COA button. If you are taking classes online and in person, remember that you may only take a TOTAL of 6 classes between both schools.

Please be aware it is not recommended that you take Math, English, and Science at COA. Please check with your counselor to see what classes are best for you if you plan on taking any at COA.

| Course Registration Enrollments |   |
|---------------------------------|---|
| 2022 - COA - REGULAR            | > |
| 2022 - HHS - REGULAR            | > |