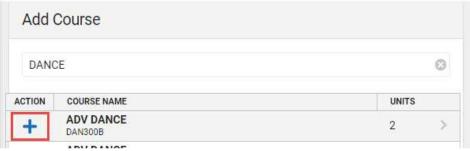

Your core classes will be listed. If you want to make a change (for example, from regular to honors) add the
other course as an alternate.

CHANDLER, ARIZONA

 Type in the name of the course in the search field. Any part of the name will show up in the list. If they have the course number, they can search by that as well.