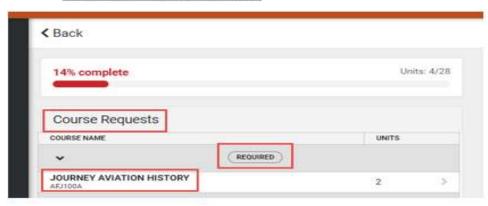

Your core classes will be listed. If you want to make a change (for example, from regular to honors) add the
other course as an alternate.

CHANDLER, ARIZONA

 Type in the name of the course in the search field. Any part of the name will show up in the list. If they have the course number, they can search by that as well.