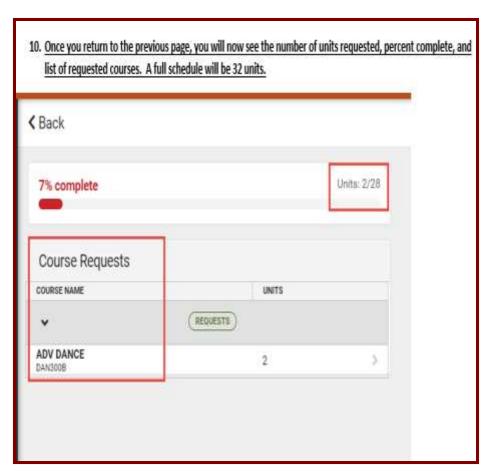

he name will show up in the list. If they have the course number, they can search by that as well.



# DAN300B - ADV DANCE SEMESTER GRADE - FINE ARTS Credits: 0.500 Units: 2 This class is designed for students interested in advanced technique, performance, choreography and production. Participation in concerts, assemblies and community performances is required. Dance credit may be applied to fine arts, PE, or elective credit.





CHANDLER, ARIZONA

7. If you want to add the class, click "Add Request" at the bottom of the description page

You can add it as a class (first choice) or an alternate (back up or a change from the required class that is preloaded for you).





9. You will then be able to choose "Request" (First choice) or "Alternate" (Back up choice)







CHANDLER, ARIZONA









CHANDLER, ARIZONA

If you plan on taking classes at COA, you will go back to the main registration page and click on the COA tab.

Please be aware it is not recommended that you take Math, English, and Science at COA. Please check with your counselor to see what classes are best for you if you plan on taking any at COA.

| Course Registration Enrollments |   |
|---------------------------------|---|
| 2022 - COA - REGULAR            | > |
| 2022 - HHS - REGULAR            | > |



CHANDLER, ARIZONA

# Questions?

Please email your counselor (This is going to be the quickest response.)